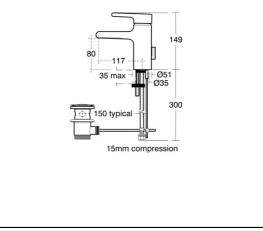

#### Weights

A4597 2.20 KG

Materials

A4597 Chrome Plated Brass

| ETAILS               |                                      |
|----------------------|--------------------------------------|
| Finishes<br>A4597    | Chrome (AA)                          |
| Flow rate            | es                                   |
| A4597                | 5 Litres per minute @ 3 bar pressure |
| Designer<br>Artefakt | ndustriekultur                       |