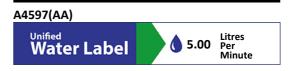

#### Weights

A4597 2.20 KG

Materials

A4597 Chrome Plated Brass

| ETAILS               |                                      |
|----------------------|--------------------------------------|
| Finishes<br>A4597    | Chrome (AA)                          |
| Flow rate            | es                                   |
| A4597                | 5 Litres per minute @ 3 bar pressure |
| Designer<br>Artefakt | ndustriekultur                       |

#### **Special Notes**

See Part G brochure for further advise on safe bathing. Flow rate with fitted regulator 5 litres per minute. Unregulated flow rate 5 litres per minute at 1.5 bar.