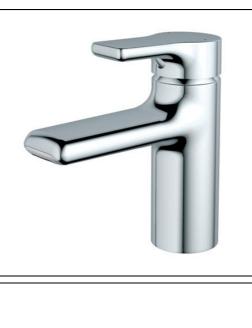

# ILLUSTRATED

A4597 Attitude single lever one hole basin mixer with waterfall outlet & pop-up waste