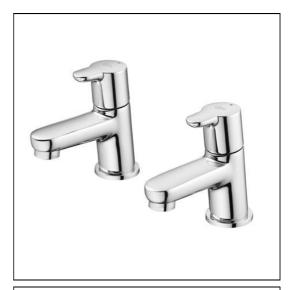

## **ILLUSTRATED**

B9925 Concept washbasin pillar taps

## **ILLUSTRATED PRODUCT DETAILS**

Weights

**B9925** 1.63 KG **B9925** Chrome (AA)

**Materials** 

**B9925** Chrome Plated Brass

Flow rates

**Finishes** 

**B9925** 5 Litres per minute @ 3