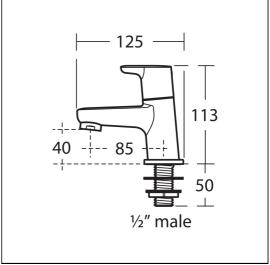

#### **Special Notes**

Suitable for balanced/unbalanced supplies. Inlets 1/2in BSP male coned for copper. Pillar taps come supplied with brass back nuts. When installed in commercial applications, A5900AA a 15mm thermostatic blending valve must be used. Flow rate with fitted regulator 5 litres per minute. Unregulated flow rate 8.2 litres per minute at 0.1 bar.