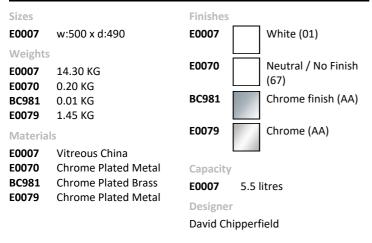

### ILLUSTRATED

| E0007 | White 50cm washbasin, 1 taphole with overflow        |
|-------|------------------------------------------------------|
| E0070 | Basin fixing set with 14cm rag bolts for solid walls |
| BC981 | Joy single lever high spout basin mixer              |
| E0079 | Trap 1¼" Contemporary metal bottle, 75mm seal        |
|       |                                                      |

# **ILLUSTRATED PRODUCT DETAILS**