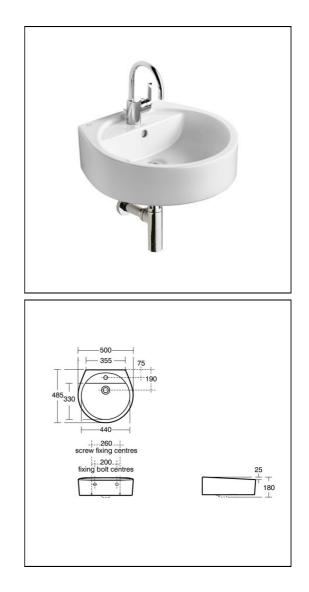

# White 50cm Washbasin, 1 Taphole

### ILLUSTRATED

| E0007 | White 50cm washbasin, 1 taphole with overflow        |
|-------|------------------------------------------------------|
| E0070 | Basin fixing set with 14cm rag bolts for solid walls |
| BC981 | Joy single lever high spout basin mixer              |
| E0079 | Trap 1¼" Contemporary metal bottle, 75mm seal        |
|       |                                                      |

# **ILLUSTRATED PRODUCT DETAILS**