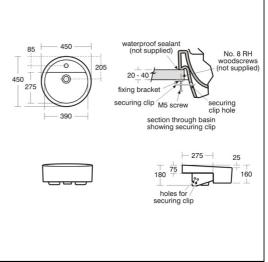

#### **ILLUSTRATED PRODUCT DETAILS**

| Sizes                     |                                                  | Finishes                                |                                                  |
|---------------------------|--------------------------------------------------|-----------------------------------------|--------------------------------------------------|
| E0014                     | w:450 x d:450                                    | E0014                                   | White (01)                                       |
| Weights<br>E0014<br>E0065 | 10.33 KG<br>2.60 KG                              | E0065                                   | Chrome (AA)                                      |
| S8910<br>Material         | 0.20 KG<br>s                                     | S8910                                   | Neutral / No Finish (67)                         |
| E0014<br>E0065<br>S8910   | Vitreous China<br>Chrome Plated Brass<br>Plastic | Capacity<br>E0014<br>Flow rate<br>E0065 | 4.7 litres  5 Litres per minute @ 3 bar pressure |
|                           |                                                  | Designer David Chipperfield             |                                                  |

### **Special Notes**

Washbasin fixed to countertop with securing clips provided. Joint sealed with waterproof sealant (not provided)