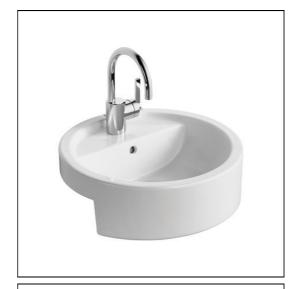

## **ILLUSTRATED**

**E0014** White 45cm semi-countertop washbasin, 1 taphole with

overflow

**E0065** Silver dual control one hole basin mixer with pop-up waste

- lever handles

**S8910** Trap 1¼" plastic bottle, 75mm seal, multi-purpose outlet

#### **ILLUSTRATED PRODUCT DETAILS**

| Sizes                     |                                                  | Finishes                                |                                                  |
|---------------------------|--------------------------------------------------|-----------------------------------------|--------------------------------------------------|
| E0014                     | w:450 x d:450                                    | E0014                                   | White (01)                                       |
| Weights<br>E0014<br>E0065 | 10.33 KG<br>2.60 KG                              | E0065                                   | Chrome (AA)                                      |
| S8910<br>Material         | 0.20 KG<br>s                                     | S8910                                   | Neutral / No Finish (67)                         |
| E0014<br>E0065<br>S8910   | Vitreous China<br>Chrome Plated Brass<br>Plastic | Capacity<br>E0014<br>Flow rate<br>E0065 | 4.7 litres  5 Litres per minute @ 3 bar pressure |
|                           |                                                  | Designer David Chipperfield             |                                                  |