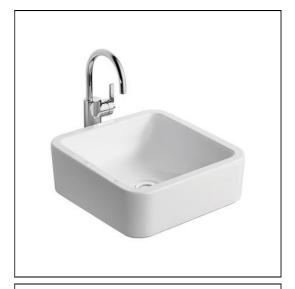

# White Cube 40cm Vessel Washbasin, No Taphole

## ILLUSTRATED

| E0036<br>E0069 | White Cube 40cm vessel washbasin, no tapholes Silver single lever one hole vessel basin mixer - no waste         |
|----------------|------------------------------------------------------------------------------------------------------------------|
| S8734<br>S8910 | Waste 1¼" brass swivel plug waste, 80mm unslotted tail  Trap 1¼" plastic bottle, 75mm seal, multi-purpose outlet |
| E0095          | Fixing bracket for vessel washbasin                                                                              |