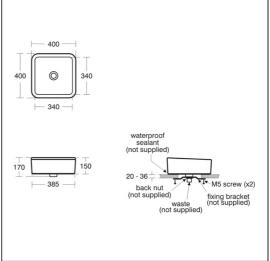

#### **ILLUSTRATED PRODUCT DETAILS**

| Sizes                                                  |                                                                                   | Finishes                     | _                                                                  |
|--------------------------------------------------------|-----------------------------------------------------------------------------------|------------------------------|--------------------------------------------------------------------|
| E0036                                                  | w:40 x d:40                                                                       | E0036                        | White (01)                                                         |
| Weights<br>E0036<br>E0069<br>S8734<br>S8910<br>E0095   | 10.38 KG<br>2.93 KG<br>0.35 KG<br>0.20 KG<br>0.30 KG                              | E0069<br>S8734<br>S8910      | Chrome (AA)  Chrome (AA)  Neutral / No Finish                      |
| Materials<br>E0036<br>E0069<br>S8734<br>S8910<br>E0095 | Fine Fireclay Chrome Plated Brass Chrome Plated Metal Plastic Chrome Plated Metal | E0095 Flow rate E0069        | Neutral / No Finish (67)  SS  5 Litres per minute @ 3 bar pressure |
|                                                        |                                                                                   | <b>Designer</b><br>David Chi | •                                                                  |

### **Special Notes**

Washbasin mounted on countertop using E0095 bracket screwed to underside. Joint sealed with waterproof sealant (not supplied).