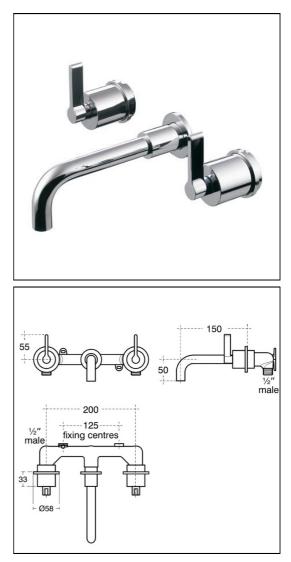

## ILLUSTRATED

E0063Silver dual control three hole wall mounted basin mixer<br/>with 150mm projection spout

## **ILLUSTRATED PRODUCT DETAILS**

| Weights |                     | Finishes           |                                            |  |
|---------|---------------------|--------------------|--------------------------------------------|--|
| E0063   | 2.73 KG             | E0063              | Chrome (AA)                                |  |
| Materia | ls                  |                    |                                            |  |
| E0063   | Chrome Plated Brass | Flow rates         |                                            |  |
|         |                     | E0063              | 16.5 Litres per minute @<br>3 bar pressure |  |
|         |                     | Designer           |                                            |  |
|         |                     | David Chipperfield |                                            |  |

#### **Special Notes**

Inlets 1/2" BSP male coned for 15mm copper. Flow rate 11 litres per minute at 0.1 Bar with flow straightener fitted. When fittings are installed on unbalanced pressures it may be necessary to restrict the higher pressure. Check valves must be fitted on mixers where supplies are unbalanced Consideration should be given to safe hot water delivery and the use of an appropriate temperature reduction device, please see A5900AA (for use with 15mm pipework) or A5901AA (for use with 22mm pipework).