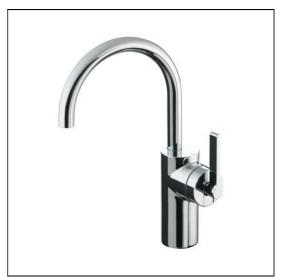

# **ILLUSTRATED**

**E0069** Silver single lever one hole vessel basin mixer, no waste

### **ILLUSTRATED PRODUCT DETAILS**

Weights Finishes

**E0069** 2.93 KG **E0069** Chrome (AA)

Materials

**E0069** Chrome Plated Brass Flow rates

**E0069** 5 Litres per minute @ 3

bar pressure

Designer