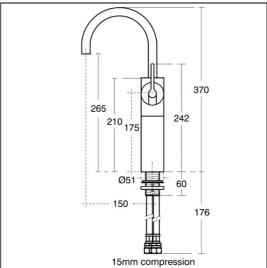

### **ILLUSTRATED PRODUCT DETAILS**

Weights Finishes

**E0069** 2.93 KG **E0069** Chrome (AA)

Materials

**E0069** Chrome Plated Brass Flow rates

**E0069** 5 Litres per minute @ 3

bar pressure

Designer

#### **Special Notes**

Inlets supplied with connectors for 15mm copper. 35mm diameter hole required. 5 litres per minute flow rate with fitted regulator. Unregulated flow rate 5 litres per minute at 0.1 bar. When fittings are installed on unbalanced pressures it may be necessary to restrict the inlet with the high pressure to prevent excess flow. Check valves must be fitted on mixers where supplies are unbalanced. Consideration should be given to safe hot water delivery and the use of an approprite temperature reduction device, please see A5900AA (for use with 15mm pipework) or 22mm (for use with 22mm pipework.