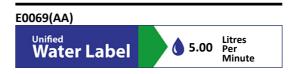

### **ILLUSTRATED PRODUCT DETAILS**

Weights Finishes

**E0069** 2.93 KG **E0069** Chrome (AA)

Materials

**E0069** Chrome Plated Brass Flow rates

**E0069** 5 Litres per minute @ 3

bar pressure

Designer

#### **Special Notes**

Inlets supplied with connectors for 15mm copper. 35mm diameter hole required. 5 litres per minute flow rate with fitted regulator. Unregulated flow rate 5 litres per minute at 0.1 bar. When fittings are installed on unbalanced pressures it may be necessary to restrict the inlet with the high pressure to prevent excess flow. Check valves must be fitted on mixers where supplies are unbalanced. Consideration should be given to safe hot water delivery and the use of an approprite temperature reduction device, please see A5900AA (for use with 15mm pipework) or 22mm (for use with 22mm pipework.