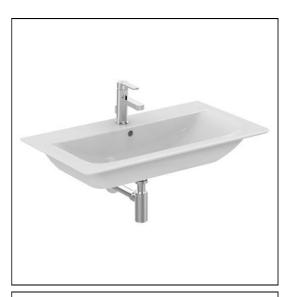

## ILLUSTRATED

| E0754 | Connect Air 84cm vanity washbasin, 1 taphole with overflow                                |
|-------|-------------------------------------------------------------------------------------------|
| E0157 | Wall fixing set                                                                           |
| A6592 | Tesi single lever basin mixer with pop-up waste and 5 litre per minute eco flow regulator |
| E0079 | Trap 1 <sup>1</sup> / <sup>4</sup> " Contemporary metal bottle, 75mm seal                 |