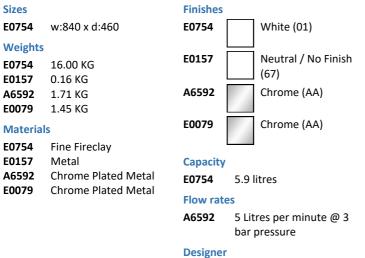

## ILLUSTRATED

| E0754 | Connect Air 84cm vanity washbasin, 1 taphole with overflow                                |
|-------|-------------------------------------------------------------------------------------------|
| E0157 | Wall fixing set                                                                           |
| A6592 | Tesi single lever basin mixer with pop-up waste and 5 litre per minute eco flow regulator |
| E0079 | Trap 1 <sup>1</sup> / <sup>4</sup> " Contemporary metal bottle, 75mm seal                 |