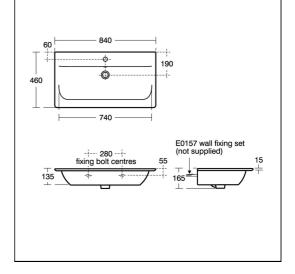

## ILLUSTRATED

| E0754 | Connect Air 84cm vanity washbasin, 1 taphole with overflow                                |
|-------|-------------------------------------------------------------------------------------------|
| E0157 | Wall fixing set                                                                           |
| A6592 | Tesi single lever basin mixer with pop-up waste and 5 litre per minute eco flow regulator |
| E0079 | Trap 1 <sup>1</sup> / <sup>4</sup> " Contemporary metal bottle, 75mm seal                 |

### **Special Notes**

Washbasin wall mounted using E0157 wall fixing set or supplied on dedicated furniture units. When fitted to furniture washbasin must be secured with the E0157 fixing set.