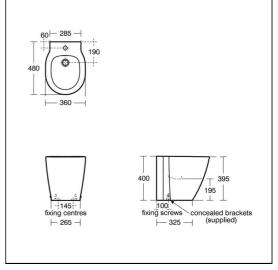

## **ILLUSTRATED PRODUCT DETAILS**

Weights

**E1209** 19.50 KG **A6589** 1.81 KG

**Materials** 

E1209 Vitreous China A6589 Chrome Plated Metal **Finishes** 

**E1209** White (01)

A6589 Chrome (AA)

Flow rates