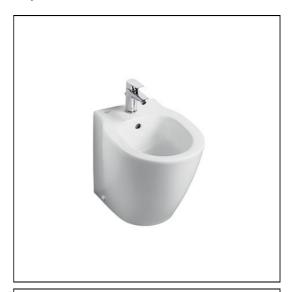

# **ILLUSTRATED**

E1209 Concept Space compact back to wall bidet 1 taphole
A6589 Tesi single lever bidet mixer with pop-up waste