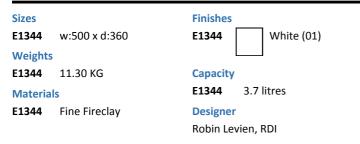

### ILLUSTRATED

E1344Concept Space 50cm Arc short projection semi countertop<br/>washbasin, 1 left hand taphole with overflow