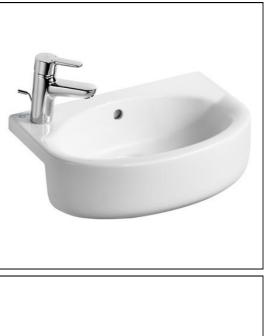

### ILLUSTRATED

E1344Concept Space 50cm Arc short projection semi countertop<br/>washbasin, 1 left hand taphole with overflow

#### **Special Notes**

Washbasin fixed to countertop with securing clips provided. Joint sealed with waterproof sealant (not supplied). Basin designed to leave a 10mm gap at rear to tile down onto worktop. We only recommend the use of our 210mm units with this basin.