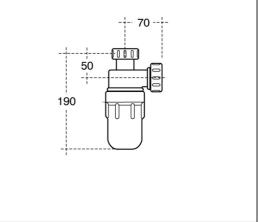

### OPTIONS

| B9915 | Concept Blue washbasin mixer 1 hole with pop-up waste                 |
|-------|-----------------------------------------------------------------------|
| B9918 | Concept Blue washbasin mixer 1 hole                                   |
| S8803 | Waste 1¼" Click plug waste, 80mm slotted tail                         |
| S8910 | Trap 1¼" plastic bottle, 75mm seal, multi-purpose outlet              |
| S8920 | Trap 1¼" plastic resealing bottle, 75mm seal,<br>multi-purpose outlet |
| S8950 | Trap 1¼" plastic P for use with cloakroom pedestal                    |