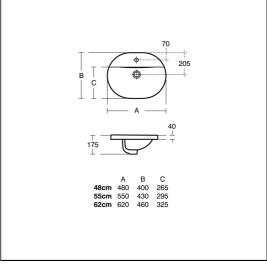

### **ILLUSTRATED PRODUCT DETAILS**

|                     | Finishes                                             |                                                                                                                                 |
|---------------------|------------------------------------------------------|---------------------------------------------------------------------------------------------------------------------------------|
| w:490 x d:410       | E5002                                                | White (01)                                                                                                                      |
|                     |                                                      |                                                                                                                                 |
| 7.52 KG             | B9915                                                | Chrome (AA)                                                                                                                     |
| 1.89 KG             | 60046                                                |                                                                                                                                 |
| 0.20 KG             | \$8910                                               | Neutral / No Finish<br>(67)                                                                                                     |
| s                   |                                                      | (67)                                                                                                                            |
| Vitreous China      | Capacity                                             |                                                                                                                                 |
| Chrome Plated Brass | E5002                                                | 2.6 litres                                                                                                                      |
| S8910 Plastic       | Flow rate                                            | es                                                                                                                              |
|                     | B9915                                                | 5 Litres per minute @ 3 bar pressure                                                                                            |
|                     | Designer                                             |                                                                                                                                 |
| Ro                  |                                                      | vien. RDI                                                                                                                       |
|                     | 7.52 KG<br>1.89 KG<br>0.20 KG<br>S<br>Vitreous China | w:490 x d:410 E5002  7.52 KG B9915 1.89 KG 0.20 KG S8910  S Vitreous China Capacity Chrome Plated Brass Plastic Flow rate B9915 |