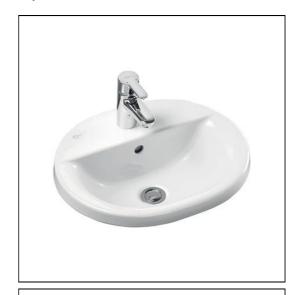

# Concept Oval 48cm Countertop Washbasin 1 Taphole

## **ILLUSTRATED**

E5002 Concept Oval 48cm Countertop washbasin one taphole

and overflow

B9915 Concept Blue washbasin mixer 1 hole with pop-up waste **S8910** 

Trap 1¼" plastic bottle, 75mm seal, multi-purpose outlet

### **ILLUSTRATED PRODUCT DETAILS**

|                     | Finishes                                             |                                                                                                                                 |
|---------------------|------------------------------------------------------|---------------------------------------------------------------------------------------------------------------------------------|
| w:490 x d:410       | E5002                                                | White (01)                                                                                                                      |
|                     |                                                      |                                                                                                                                 |
| 7.52 KG             | B9915                                                | Chrome (AA)                                                                                                                     |
| 1.89 KG             | 60046                                                |                                                                                                                                 |
| 0.20 KG             | \$8910                                               | Neutral / No Finish<br>(67)                                                                                                     |
| s                   |                                                      | (67)                                                                                                                            |
| Vitreous China      | Capacity                                             |                                                                                                                                 |
| Chrome Plated Brass | E5002                                                | 2.6 litres                                                                                                                      |
| S8910 Plastic       | Flow rate                                            | es                                                                                                                              |
|                     | B9915                                                | 5 Litres per minute @ 3 bar pressure                                                                                            |
|                     | Designer                                             |                                                                                                                                 |
| Ro                  |                                                      | vien. RDI                                                                                                                       |
|                     | 7.52 KG<br>1.89 KG<br>0.20 KG<br>S<br>Vitreous China | w:490 x d:410 E5002  7.52 KG B9915 1.89 KG 0.20 KG S8910  S Vitreous China Capacity Chrome Plated Brass Plastic Flow rate B9915 |