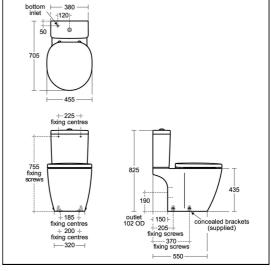

#### **ILLUSTRATED PRODUCT DETAILS**

| Weights        |                                  | Finishes                  |            |
|----------------|----------------------------------|---------------------------|------------|
| E6087          | 37.50 KG                         | E6087                     | White (01) |
| E6079          | 15.10 KG                         |                           |            |
| E8241          | 2.10 KG                          | E6079                     | White (01) |
| Materials      |                                  |                           |            |
| E6087<br>E6079 | Vitreous China<br>Vitreous China | E8241                     | White (01) |
| E8241          | Plastic                          | <b>Capacity E6079</b> 6.0 | litres     |
|                |                                  | Designer                  |            |
|                |                                  | Robin Levien, RDI         |            |

## **Special Notes**

WC screwed to floor using double concealed brackets (supplied) and cistern screwed to wall