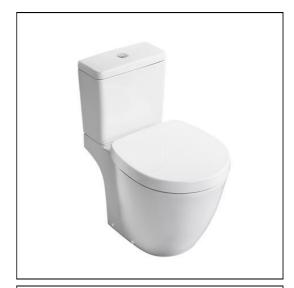

## **ILLUSTRATED**

E6087 Concept Freedom XL close coupled WC pan

**E6079** Concept Freedom XL close coupled cistern with dual flush

valve - 6/4 litre flush

E8241 Concept Freedom XL slow close seat and cover