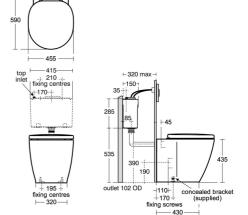

### ILLUSTRATED

| E6089<br>E2125 | Concept Freedom XL back-to-wall raised height WC pan<br>Conceala 2 concealed cistern universal height, top inlet<br>cistern - pneumatic dual flush valve - no flushplate - 6/4<br>litre flush |
|----------------|-----------------------------------------------------------------------------------------------------------------------------------------------------------------------------------------------|
| E8241<br>E4437 | Concept Freedom XL slow close seat and cover<br>Contemporary flush plate, dual flush, Ideal Standard logo<br>for Conceala 2 cisterns                                                          |

#### **Special Notes**

WC screwed to floor using concealed brackets (supplied). Joint to wall sealed with waterproof sealant (not supplied). The WC bowl should not be installed with a lever activated cistern fitted with syphon.