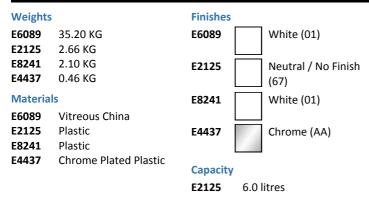

### ILLUSTRATED

| E6089<br>E2125 | Concept Freedom XL back-to-wall raised height WC pan<br>Conceala 2 concealed cistern universal height, top inlet<br>cistern - pneumatic dual flush valve - no flushplate - 6/4<br>litre flush |
|----------------|-----------------------------------------------------------------------------------------------------------------------------------------------------------------------------------------------|
| E8241<br>E4437 | Concept Freedom XL slow close seat and cover<br>Contemporary flush plate, dual flush, Ideal Standard logo<br>for Conceala 2 cisterns                                                          |