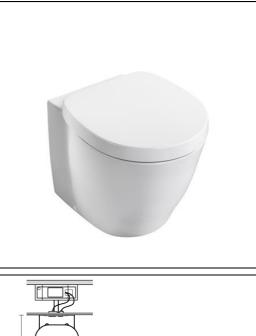

### ILLUSTRATED

| E6089<br>E2125 | Concept Freedom XL back-to-wall raised height WC pan<br>Conceala 2 concealed cistern universal height, top inlet<br>cistern - pneumatic dual flush valve - no flushplate - 6/4<br>litre flush |
|----------------|-----------------------------------------------------------------------------------------------------------------------------------------------------------------------------------------------|
| E8241<br>E4437 | Concept Freedom XL slow close seat and cover<br>Contemporary flush plate, dual flush, Ideal Standard logo<br>for Conceala 2 cisterns                                                          |