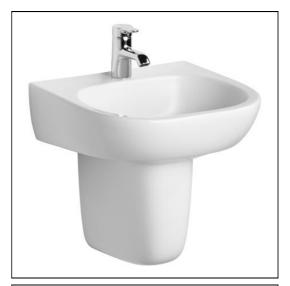

# Jasper Morrison 50cm Washbasin, 1 Taphole No Overflow Wall/Semi Ped

# **ILLUSTRATED**

| E6183 | Jasper Morrison 50cm washbasin, 1 taphole, no overflow    |
|-------|-----------------------------------------------------------|
| E6213 | Jasper Morrison semi-pedestal                             |
| E0157 | Wall fixing set                                           |
| BC186 | Ceraline single lever basin mixer including clicker waste |
| S8910 | Trap 1¼" plastic bottle, 75mm seal, multi-purpose outlet  |