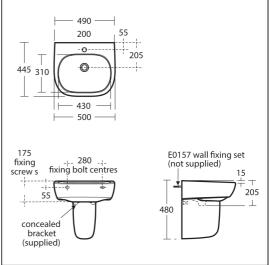

### **ILLUSTRATED PRODUCT DETAILS**

| Sizes                       |                                         | Finishes                        |                                      |  |
|-----------------------------|-----------------------------------------|---------------------------------|--------------------------------------|--|
| E6183                       | w:490 x d:450                           | E6183                           | White (01)                           |  |
| Weights<br>E6183            | 13.03 KG                                | E6213                           | White (01)                           |  |
| E6213<br>E0157<br>BC186     | 6.62 KG<br>0.16 KG<br>1.39 KG           | E0157                           | Neutral / No Finish (67)             |  |
| S8910                       | 0.20 KG                                 | BC186                           | Chrome (AA)                          |  |
| Materials<br>E6183<br>E6213 | s<br>Vitreous China<br>Vitreous China   | S8910 [                         | Neutral / No Finish<br>(67)          |  |
| E0157<br>BC186<br>S8910     | Metal<br>Chrome Plated Brass<br>Plastic | Capacity<br>E6183               | 12.2 litres                          |  |
|                             |                                         | Flow rates                      |                                      |  |
|                             |                                         | BC186                           | 5 Litres per minute @ 3 bar pressure |  |
|                             |                                         | <b>Designer</b> Jasper Morrison |                                      |  |

#### Special Notes

Washbasin wall mounted using E0157 wall fixing set with semi-pedestal screwed to wall with brackets supplied or for full pedestal mounted using 2 screws through the back of the basin (not supplied)