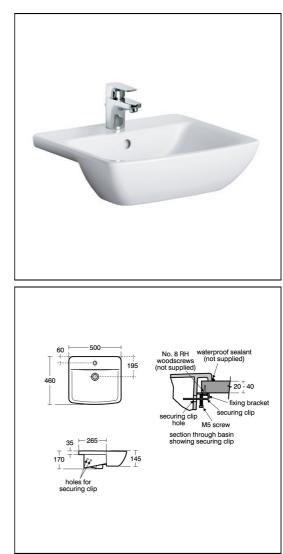

## **ILLUSTRATED PRODUCT DETAILS**

| Sizes<br>E6259                                   | w:50 x d:46              | Finishes<br>E6259 | White (01)                  |  |  |
|--------------------------------------------------|--------------------------|-------------------|-----------------------------|--|--|
| Weights<br>E6259<br>S8910                        | 13.20 KG<br>0.20 KG      | S8910             | Neutral / No Finish<br>(67) |  |  |
| Materials                                        |                          | Designer          |                             |  |  |
| E6259<br>S8910                                   | Fine Fireclay<br>Plastic | Robin Levien,     | RDI                         |  |  |
| Standards<br>Washbasin to BS EN 14688 & BS EN 31 |                          |                   |                             |  |  |

#### **Special Notes**

Washbasin fixed to countertop with securing clips provided. Joint sealed with waterproof sealant (not supplied).