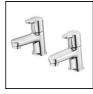

## ILLUSTRATED

| E7797 | Concept Cube 50cm short projection semi countertop washbasin, glazed back edge, 2 tapholes with overflow |
|-------|----------------------------------------------------------------------------------------------------------|
| B9925 | Concept washbasin pillar taps                                                                            |
| E6760 | Waste 1¼" brass waste with chain and plug, 80mm slotted tail, bolt stay                                  |
| S8920 | Trap 1¼" plastic resealing bottle, 75mm seal,<br>multi-purpose outlet                                    |

### OPTIONS

| B1146 | Calista basin pillar taps 1/2" (pair) |  |
|-------|---------------------------------------|--|
| BC184 | Ceraline basin pillar taps            |  |