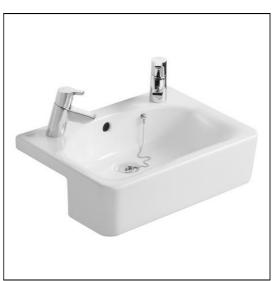

# Concept Cube 50cm Short Proj S/C Washbasin, 2 Taphole

## ILLUSTRATED

| E7797 | Concept Cube 50cm short projection semi countertop washbasin, glazed back edge, 2 tapholes with overflow |
|-------|----------------------------------------------------------------------------------------------------------|
| B9925 | Concept washbasin pillar taps                                                                            |
| E6760 | Waste 1¼" brass waste with chain and plug, 80mm slotted tail, bolt stay                                  |
| S8920 | Trap 1¼" plastic resealing bottle, 75mm seal,<br>multi-purpose outlet                                    |