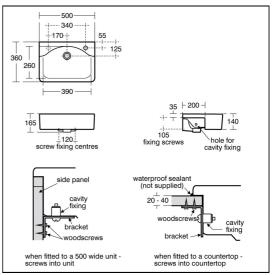

#### **Special Notes**

Washbasin fixed to countertop with securing clips provided. Joint sealed with waterproof sealant (not supplied). Basin designed to leave a 10mm gap at rear to tile down onto worktop. We only recommend the use of our 210mm units with this basin.