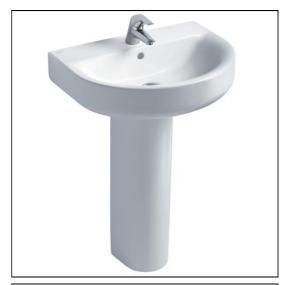

## **ILLUSTRATED**

E7872 Concept Arc 60cm washbasin, 1 taphole with overflow

E7837 Concept full pedestal
E0157 Wall fixing set

**B9915** Concept Blue washbasin mixer 1 hole with pop-up waste

S8910 Trap 1¼" plastic bottle, 75mm seal, multi-purpose outlet