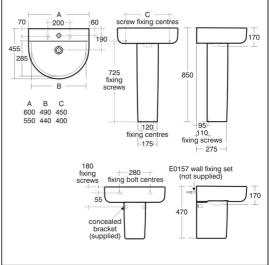

# **ILLUSTRATED PRODUCT DETAILS**

| Sizes                                                |                                                               | Finishes           |                                      |
|------------------------------------------------------|---------------------------------------------------------------|--------------------|--------------------------------------|
| E7872                                                | w:600 x d:460                                                 | E7872              | White (01)                           |
| Weights<br>E7872<br>E7837<br>E0157<br>B9915<br>S8910 | 16.50 KG<br>10.80 KG<br>0.16 KG<br>1.89 KG<br>0.20 KG         | E7837 [<br>E0157 [ | White (01)  Neutral / No Finish (67) |
|                                                      |                                                               | B9915              | Chrome (AA)                          |
| E7837<br>E0157<br>B9915                              | Fine Fireclay Fine Fireclay Metal Chrome Plated Brass Plastic | \$8910 [           | Neutral / No Finish<br>(67)          |
|                                                      |                                                               | Capacity<br>E7872  | 4.5 litres                           |
|                                                      |                                                               | Flow rates         |                                      |
|                                                      |                                                               | B9915              | 5 Litres per minute @ 3 bar pressure |
|                                                      |                                                               | Designer           |                                      |

### **Special Notes**

Washbasin wall mounted using E0157 wall fixing set with semi-pedestal fixed to wall with brackets supplied, or full pedestal mounted using 2 screws through the back of the basin (not supplied). When fitted with furniture washbasin must be secured to wall with E0157 wall fixing set. Can be used on Arc worktop with integral collar or sphere/Arc basin units.