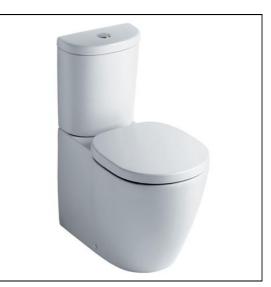

# Concept Close Coupled Back To Wall WC Pan With Fixing Kit - Arc

### ILLUSTRATED

| OPTIONS |                                                                                                                             |  |
|---------|-----------------------------------------------------------------------------------------------------------------------------|--|
| E7917   | Concept toilet seat and cover, slow close                                                                                   |  |
| E7855   | Concept Arc close coupled delay fill 4/2.6 litre cistern, dual flush push button valve, bottom supply and internal overflow |  |
| E7941   | Concept close coupled back to wall WC pan with horizontal outlet                                                            |  |