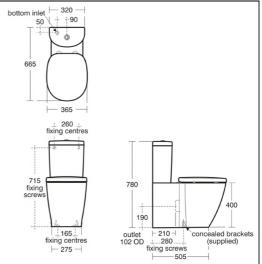

# ILLUSTRATED PRODUCT DETAILS

| Weights        |                                  | Finishes                     |
|----------------|----------------------------------|------------------------------|
| E7941<br>E7855 | 26.40 KG<br>11.36 KG             | E7941 White (01)             |
| E7917          | 2.30 KG                          | E7855 White (01)             |
| Material       | S                                |                              |
| E7941<br>E7855 | Vitreous China<br>Vitreous China | E7917 White (01)             |
| E7917          | Plastic                          | Capacity<br>E7855 4.0 litres |
|                |                                  | Designer                     |

#### **Special Notes**

WC screwed to floor and cistern screwed to wall. Joint to wall sealed with waterproof sealant (not supplied)