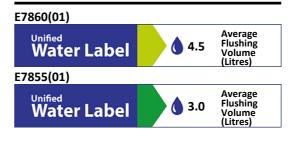

| E7860 | Concept Arc close coupled 6/4 litre cistern, dual flush push button valve, bottom supply and internal overflow |
|-------|----------------------------------------------------------------------------------------------------------------|
| E7918 | Concept toilet seat and cover                                                                                  |
| E7726 | Concept toilet seat and cover, slim with quick release, slow close                                             |
| E3222 | Panekta outlet connector, finned pattern to convert horizontal outlet wcs to P trap                            |

# ILLUSTRATED PRODUCT DETAILS

| Weights        |                                  | Finishes                     |
|----------------|----------------------------------|------------------------------|
| E7941<br>E7855 | 26.40 KG<br>11.36 KG             | E7941 White (01)             |
| E7917          | 2.30 KG                          | E7855 White (01)             |
| Material       | S                                |                              |
| E7941<br>E7855 | Vitreous China<br>Vitreous China | E7917 White (01)             |
| E7917          | Plastic                          | Capacity<br>E7855 4.0 litres |
|                |                                  | Designer                     |