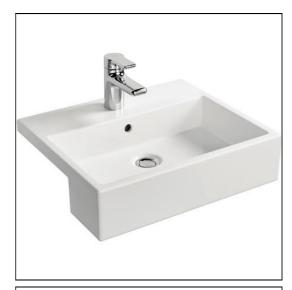

# **ILLUSTRATED**

K0820 Strada 50cm semi-countertop basin

S8910 Trap 1¼" plastic bottle, 75mm seal, multi-purpose outlet

## **ILLUSTRATED PRODUCT DETAILS**

**Sizes Finishes** K0820 w:500 x d:420 K0820 White (01) Weights **S8910** Neutral / No Finish 12.80 KG K0820 (67)0.20 KG **S8910 Materials** Capacity K0820 4.8 litres K0820 Vitreous China **S8910** Plastic