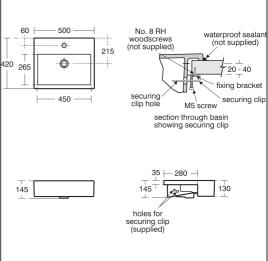

## **ILLUSTRATED PRODUCT DETAILS**

**Sizes Finishes** K0820 w:500 x d:420 K0820 White (01) Weights **S8910** Neutral / No Finish 12.80 KG K0820 (67)0.20 KG **S8910 Materials** Capacity K0820 4.8 litres K0820 Vitreous China **S8910** Plastic

#### **Special Notes**

Washbasin fixed to countertop with securing clips provided. Joint sealed with waterproof sealant. (not supplied)