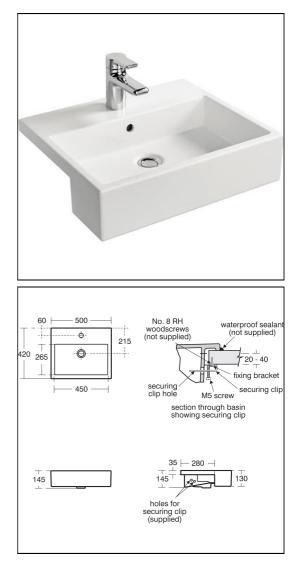

## Sizes

**K0821** w:500 x d:420

# **Special Notes**

Washbasin fixed to countertop with securing clips provided. Joint sealed with waterproof sealant. (not supplied)