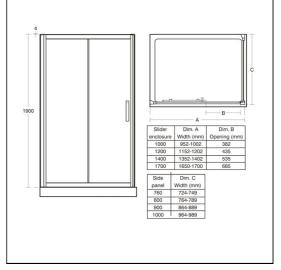

## OPTIONS

| L6218 | Synergy 900mm side panel, IdealClean Clear Glass, Bright<br>Silver finish |
|-------|---------------------------------------------------------------------------|
| L6216 | Synergy 760mm side panel, IdealClean Clear Glass, Bright<br>Silver finish |
| L6217 | Synergy 800mm side panel, IdealClean Clear Glass, Bright<br>Silver finish |

L6219 Synergy 1000mm side panel, IdealClean Clear Glass, Bright Silver finish