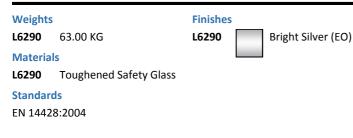

## Synergy 1400mm Slider Door, Corner

## ILLUSTRATED

L6290 Synergy 1400mm Slider door, IdealClean Clear Glass, Bright Silver finish

## OPTIONS

| L6218 | Synergy 900mm side panel, IdealClean Clear Glass, Bright<br>Silver finish |
|-------|---------------------------------------------------------------------------|
| L6216 | Synergy 760mm side panel, IdealClean Clear Glass, Bright<br>Silver finish |
| L6217 | Synergy 800mm side panel, IdealClean Clear Glass, Bright<br>Silver finish |

L6219 Synergy 1000mm side panel, IdealClean Clear Glass, Bright Silver finish

## ILLUSTRATED PRODUCT DETAILS