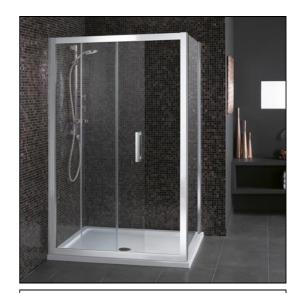

## ILLUSTRATED

L6290 Synergy 1400mm Slider door, IdealClean Clear Glass, Bright Silver finish