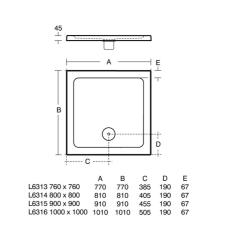

### ILLUSTRATED PRODUCT DETAILS

| Sizes                  |                                         | Finishes |            |  |  |
|------------------------|-----------------------------------------|----------|------------|--|--|
| L6313                  | l:760 x w:760                           | L6313    | White (01) |  |  |
| Weights                |                                         |          |            |  |  |
| L6313                  | 6.24 KG                                 |          |            |  |  |
| Materials              |                                         |          |            |  |  |
| L6313                  | Acrylic Capped ABS and<br>Polymer Resin |          |            |  |  |
| Standards              |                                         |          |            |  |  |
| EN14527:2006 + A1:2010 |                                         |          |            |  |  |