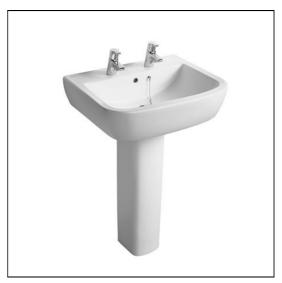

# **ILLUSTRATED**

**T0585** Tempo 60cm washbasin, 2 tapholes

T4224 Tempo washbasin pedestal

**E6760** Waste 1½" brass waste with chain and plug, 80mm slotted

tail, bolt stay

S8910 Trap 1¼" plastic bottle, 75mm seal, multi-purpose outlet

#### **ILLUSTRATED PRODUCT DETAILS**

| Weights   |                     | Finishes                     |                     |
|-----------|---------------------|------------------------------|---------------------|
| T0585     | 20.40 KG            | T0585                        | White (01)          |
| T4224     | 11.80 KG            |                              |                     |
| E6760     | 0.28 KG             | T4224                        | White (01)          |
| S8910     | 0.20 KG             |                              |                     |
| Materials |                     | E6760                        | Chrome (AA)         |
| T0585     | Vitreous China      |                              |                     |
| T4224     | Fine Fireclay       | S8910                        | Neutral / No Finish |
| E6760     | Chrome Plated Metal |                              | (67)                |
| S8910     | Plastic             | <b>Designer</b><br>Robin Lev | ien, RDI            |