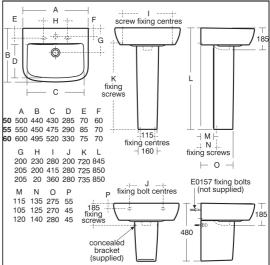

#### **ILLUSTRATED PRODUCT DETAILS**

| Weights   |                     | Finishes                     |                     |
|-----------|---------------------|------------------------------|---------------------|
| T0585     | 20.40 KG            | T0585                        | White (01)          |
| T4224     | 11.80 KG            |                              |                     |
| E6760     | 0.28 KG             | T4224                        | White (01)          |
| S8910     | 0.20 KG             |                              |                     |
| Materials |                     | E6760                        | Chrome (AA)         |
| T0585     | Vitreous China      |                              |                     |
| T4224     | Fine Fireclay       | S8910                        | Neutral / No Finish |
| E6760     | Chrome Plated Metal |                              | (67)                |
| S8910     | Plastic             | <b>Designer</b><br>Robin Lev | ien, RDI            |

## **Special Notes**

Washbasin wall mounted using E0157 wall fixing set with semi-pedestal fixed to wall with brackets supplied, or full pedestal mounted using two screws through the back of the basin (not supplied)