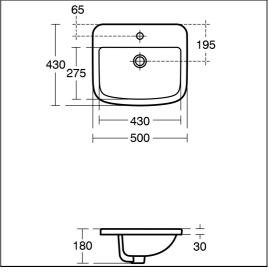

## **ILLUSTRATED PRODUCT DETAILS**

Sizes Finishes

**T0592** w:500 x d:430 **T0592** White (01)

Weights

**T0592** 8.00 KG Capacity

Materials T0592 5.0 litres

T0592 Fine Fireclay Designer

Robin Levien, RDI