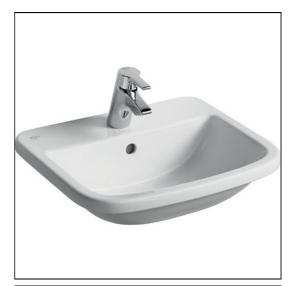

## **ILLUSTRATED**

**T0592** Tempo 50cm countertop washbasin, one taphole

## **ILLUSTRATED PRODUCT DETAILS**

Sizes Finishes

**T0592** w:500 x d:430 **T0592** White (01)

Weights

**T0592** 8.00 KG Capacity

Materials T0592 5.0 litres

T0592 Fine Fireclay Designer

Robin Levien, RDI