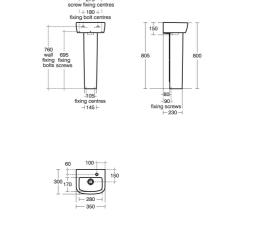

# Tempo 35cm Handrinse Washbasin, RH Taphole

#### ILLUSTRATED

| T0597 | Tempo 35cm handrinse washbasin, right hand taphole                                   |  |  |
|-------|--------------------------------------------------------------------------------------|--|--|
| T4272 | Tempo handrinse washbasin pedestal                                                   |  |  |
| S8910 | Trap 1 <sup>1</sup> / <sub>4</sub> " plastic bottle, 75mm seal, multi-purpose outlet |  |  |

#### **Special Notes**

35cm handrinse basin wall mounted using E5010 hanger or E0157 wall fixing set or full handrinse pedestal mounted using 2 screws through the back of the basin (not supplied)