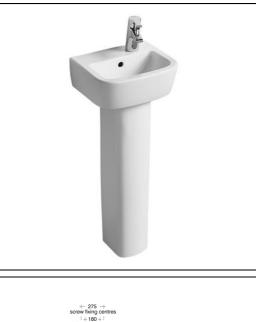

# Tempo 35cm Handrinse Washbasin, RH Taphole

#### ILLUSTRATED

| T0597 | Tempo 35cm handrinse washbasin, right hand taphole                                   |  |  |
|-------|--------------------------------------------------------------------------------------|--|--|
| T4272 | Tempo handrinse washbasin pedestal                                                   |  |  |
| S8910 | Trap 1 <sup>1</sup> / <sub>4</sub> " plastic bottle, 75mm seal, multi-purpose outlet |  |  |

#### **Special Notes**

35cm handrinse basin wall mounted using E5010 hanger or E0157 wall fixing set or full handrinse pedestal mounted using 2 screws through the back of the basin (not supplied)