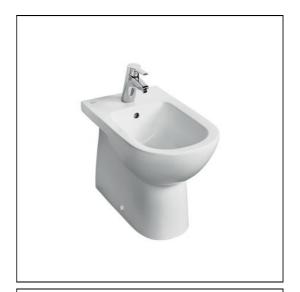

## **ILLUSTRATED**

**T5090** Tempo back to wall bidet, 1 taphole.

A6589 Tesi single lever bidet mixer with pop-up waste