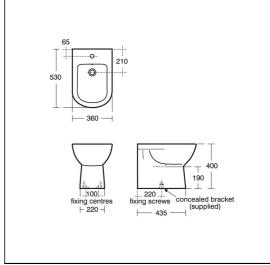

#### **Special Notes**

Bidet screwed to floor. Joint to wall sealed with

water proof sealant (not supplied). Consideration should be given to safe hot water delivery and the use of an appropriate temperature reduction device see A5900AA or Part G for guidance.