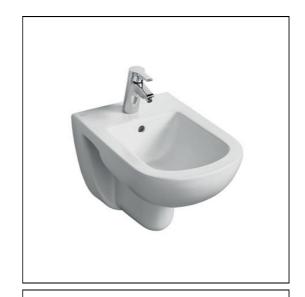

### **ILLUSTRATED**

**T5095** Tempo back to wall bidet, one centre taphole.

**E0060** Support frame with bolts for wall mounted toilet bowls

A6589 Tesi single lever bidet mixer with pop-up waste