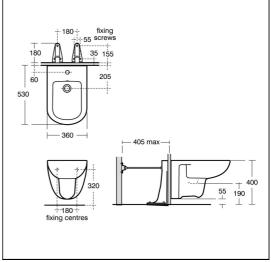

#### **Special Notes**

E0060 Support brackets secured to floor within the duct. Bidet fixed to support brackets with bolts (supplied) and bolts secured to back wall with brackets. Joint sealed with waterproof sealant (not supplied). Consideration should be given to safe hot water delivery and the use of an appropriate temperature reduction device see A5900AA or Part G for guidance.